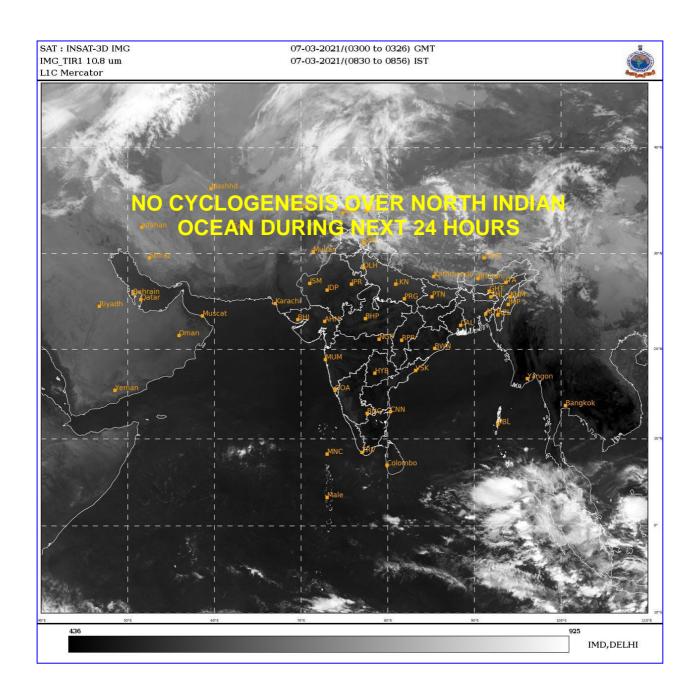

#### **BAY OF BENGAL:**

SCATTERED LOW AND MEDIUM CLOUDS WITH EMBEDDED MODERATE TO INTENSE CONVECTION LAY OVER SOUTH ANDAMAN SEA AND ADJOINING SOUTHEAST BAY OF BENGAL.

## **ARABIAN SEA:**

SCATTERED LOW AND MEDIUM CLOUDS WITH EMBEDDED ISOLATED WEAK TO MODERATE CONVECTION LAY OVER SOUTHCENTRAL ARABIAN SEA.